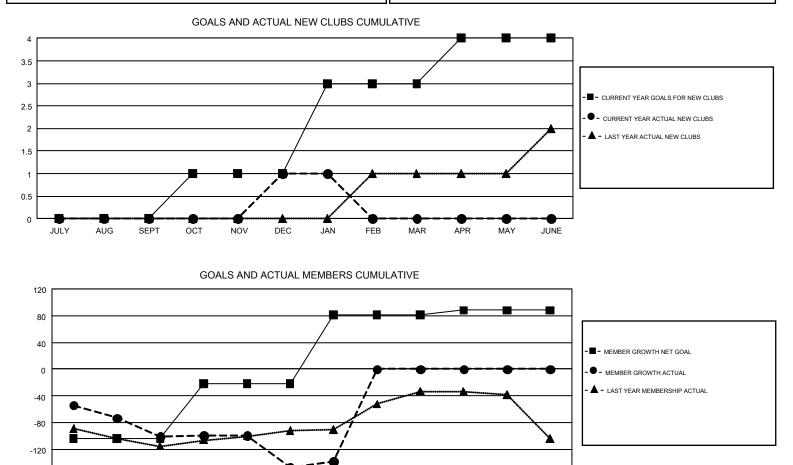

## GMT: JEAN-PAUL POULIN

REPORT DOES NOT INCLUDE CLUBS IN UNDISTRICTED AREAS.

| Clubs                 |               |           |               | Members               |                           |                         |                                                    |  |
|-----------------------|---------------|-----------|---------------|-----------------------|---------------------------|-------------------------|----------------------------------------------------|--|
| RESULTS FOR 2017-2018 |               |           |               | RESULTS FOR 2017-2018 |                           |                         |                                                    |  |
| QUARTER               | NEW CLUB GOAL | NEW CLUBS | DROPPED CLUBS | QUARTER               | MEMBER GROWTH NET<br>GOAL | MEMBER GROWTH<br>ACTUAL | DROPPED<br>MEMBERS ACTUAL<br>(including transfers) |  |
| JULY/AUG/SEPT         | 0             | 0         | 3             | JULY/AUG/SEPT         | -104                      | 38                      | 124                                                |  |
| OCT/NOV/DEC           | 1             | 1         | 2             | OCT/NOV/DEC           | 82                        | 130                     | 170                                                |  |
| JAN/FEB/MAR           | 2             | 0         | 0             | JAN/FEB/MAR           | 103                       | 56                      | 27                                                 |  |
| APR/MAY/JUNE          | 1             | 0         | 0             | APR/MAY/JUNE          | 7                         | 0                       | 0                                                  |  |

FEB

MAR

APR

MAY

JUNE

-160

JULY

AUG

SEPT

OCT

NOV

DEC

JAN